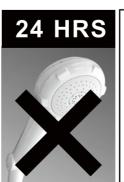

NSTRUCTIONS**



Note: Instruction shows fitting of a Side panel with a Pivot door as an example only. This Side panel can fit with the Sliding door, Bi-fold door, and Hinge door etc.









Tips - In cold weather the seal may be more difficult to fit. In this case it is advisable to warm the seal in some warm soapy water to make it more pliable.

Applying Silicone Sealant

## Sealing Inside

Seal from the top of the wall profile to the bottom on the INSIDE between the wall profile and the wall. IMPORTANT: Do not apply sealant on inside of tray.

## **Sealing Outside**

Seal only along the bottom rail and glass on the OUTSIDE between the profile /glass and the tray. Also up between the wall profile and the wall.

Seal also the joints between the bottom profile and any upright profiles.



DO NOT USE THE ENCLOSURE FOR 24 HOURS AFTER SEALING