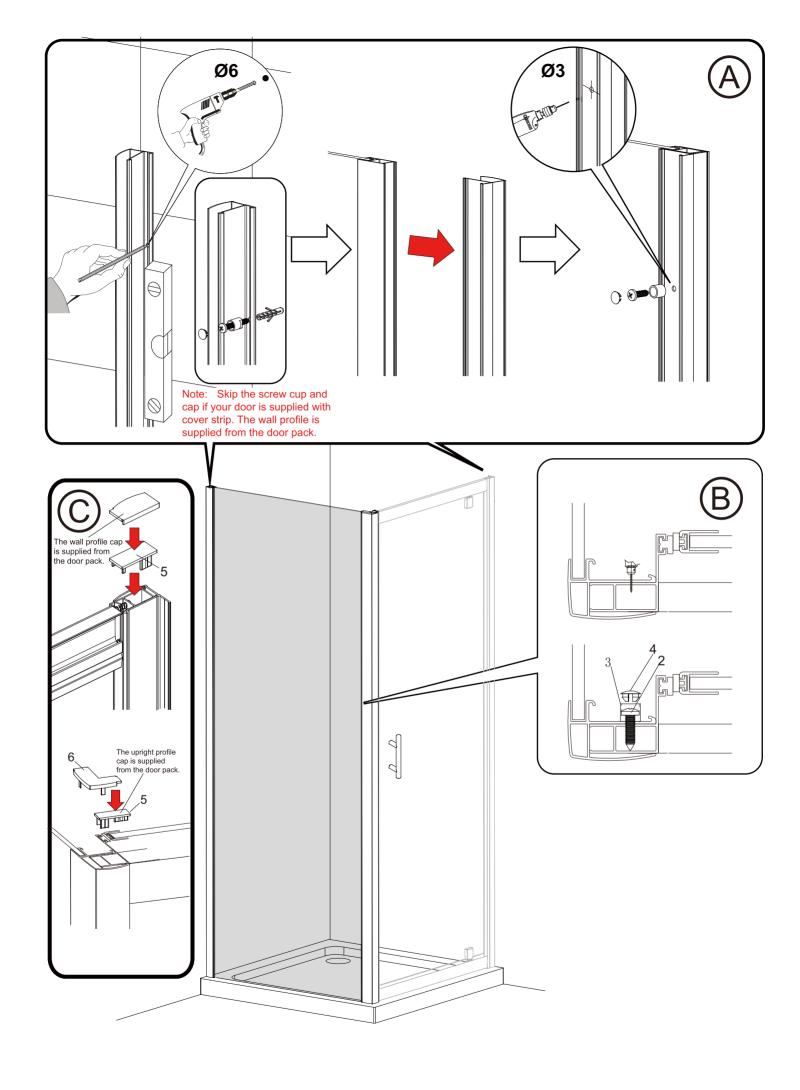

Applying Silicone Sealant

## Sealing Inside

Seal from the top of the wall profile to the bottom on the INSIDE between the wall profile and the wall. IMPORTANT: Do not apply sealant on inside of tray.

## **Sealing Outside**

Seal only along the bottom rail and glass on the OUTSIDE between the profile /glass and the tray. Also up between the wall profile and the wall.

Seal also the joints between the bottom profile and any upright profiles.

DO NOT USE THE ENCLOSURE FOR 24 HOURS AFTER SEALING