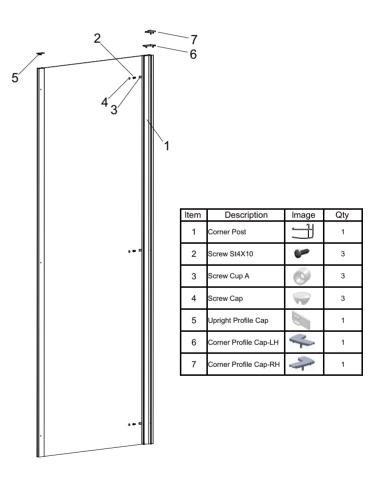

## **INSTALLATION INSTRUCTIONS**

Note: Instruction shows fitting of a Side panel with a Pivot door as an example only. This Side panel can fit with the Sliding door, Bi-fold door, and Hinge door etc.

Tips - In cold weather the seal may be more difficult to fit. In this case it is advisable to warm the seal in some warm soapy water to make it more pliable.