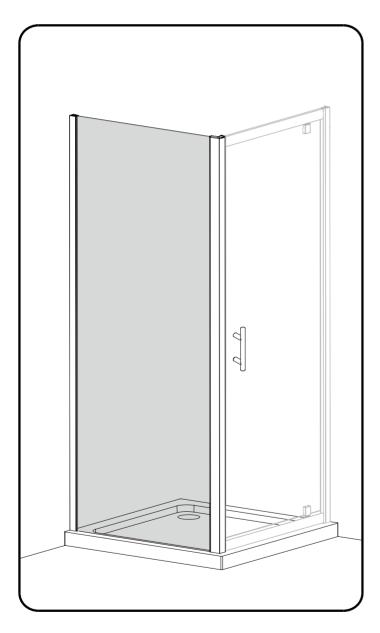

## **INSTALLATION INSTRUCTIONS**

Note: Instruction shows fitting of a Side panel with a Pivot door as an example only. This Side panel can fit with the Sliding door, Bi-fold door, and Hinge door etc.

Tips - In cold weather the seal may be more difficult to fit. In this case it is advisable to warm the seal in some warm soapy water to make it more pliable.