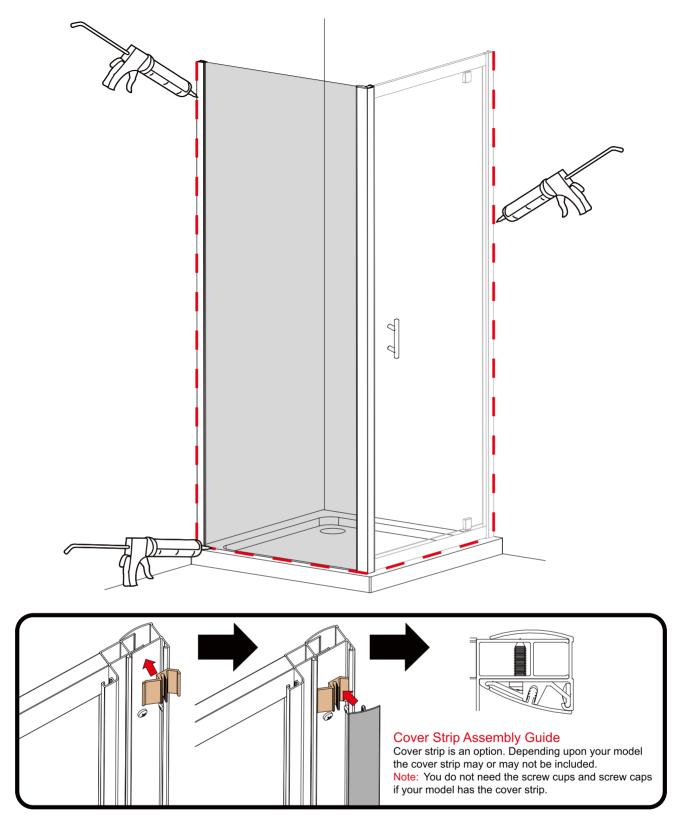

Applying Silicone Sealant

## Sealing Inside

Seal from the top of the wall profile to the bottom on the INSIDE between the wall profile and the wall. IMPORTANT: Do not apply sealant on inside of tray.

## **Sealing Outside**

Seal only along the bottom rail and glass on the OUTSIDE between the profile /glass and the tray. Also up between the wall profile and the wall.

Seal also the joints between the bottom profile and any upright profiles.